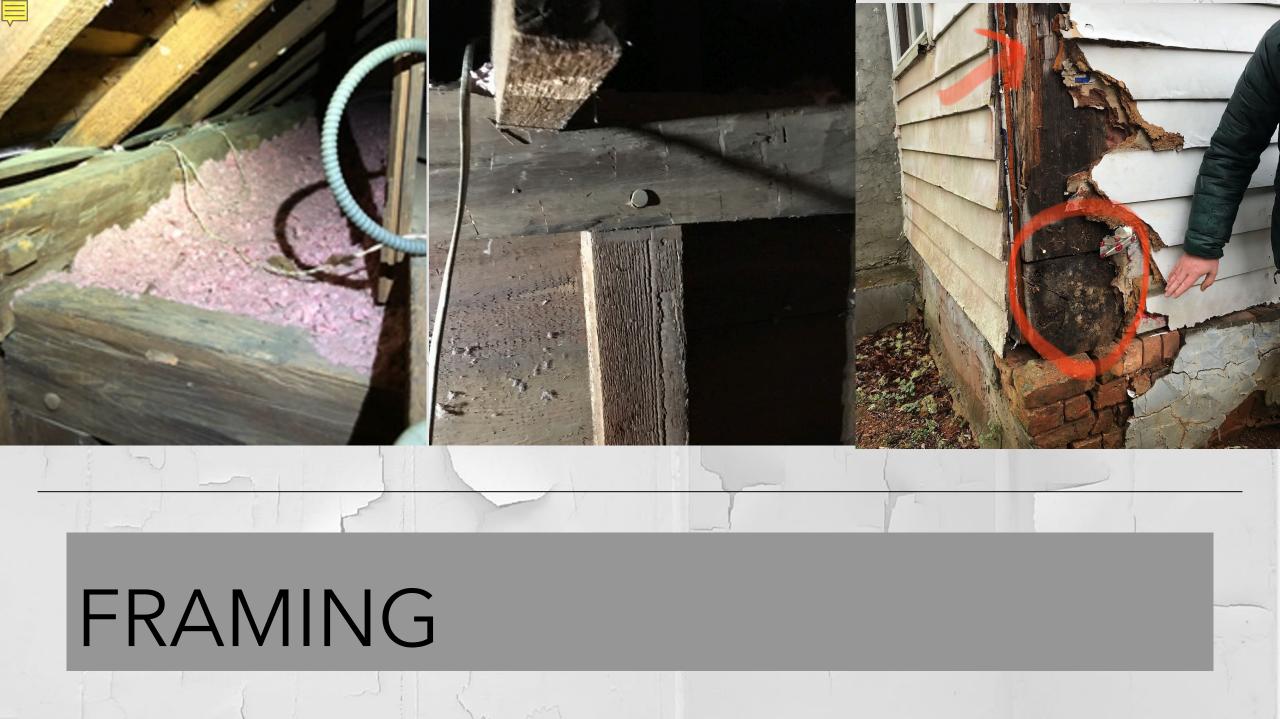

Buildings gone along Cochran Road
- Post 1986 renovation outbuilding lost, new garage and pool
  Pool filled in ~2009





**2021 SATELLITE WITH ORIGINAL FOOTPRINTS** 





**2021 SATELLITE WITH ORIGINAL FOOTPRINTS +1848 PARCELS** 













#### TIE POINT CLOUD

#### **NORTHWEST AERIAL**



#### TIE POINT CLOUD

#### **NORTHEAST AERIAL**



#### TIE POINT CLOUD

#### **SOUTHWEST AERIAL**







#### **SOUTH ELEVATION**



**EAST ELEVATION** 



#### **NORTH ELEVATION**

# House History



Ę







# House History



Ę





BEAVERS-LEE HOUSE HISTORIC AMERICAN BUILDING SURVEY, 1936

# House History



Ę







**NATIONAL REGISTER NOMINATION, 1983** 

## **Conditions Assessment**

### Historic fabric - Overall condition good





# LANDSCAPING AND GROUNDS



# FOUNDATION



# FOUNDATION



## CHIMNEYS

- Chimney Deterioration
- West Wall Chimney





### ₹

PORTICO

- Concrete Deck
- Column and Plinth Base







## PORTICO

Portico StepsRamp









### WINDOWS

- All but one window is non-historic and was replaced.
- Condition of replacement windows is fair to poor

### WINDOWS

Insulated Glass UnitsPaint loss



#### EXTERIOR DOORS

- Front Door
- Back Door





#### ROOF AND GUTTERS

- Asphalt Shingles
- Leaf accumulation
- Kitchen Roof
- Gutters







### **EXTERIOR PAINT**

- The exterior requires cleaning and repainting
- Power washing should be avoided.





### SIDING AND TRIM

• Hardboard Sidings

• Dentils





## Interior Walls and Floors

### SYSTEMS OVERVIEW

#### ELECTRICAL

#### MECHANICAL

#### FIRE AND SECURITY

#### REHABILITATION RECOMMENDATIONS AND F