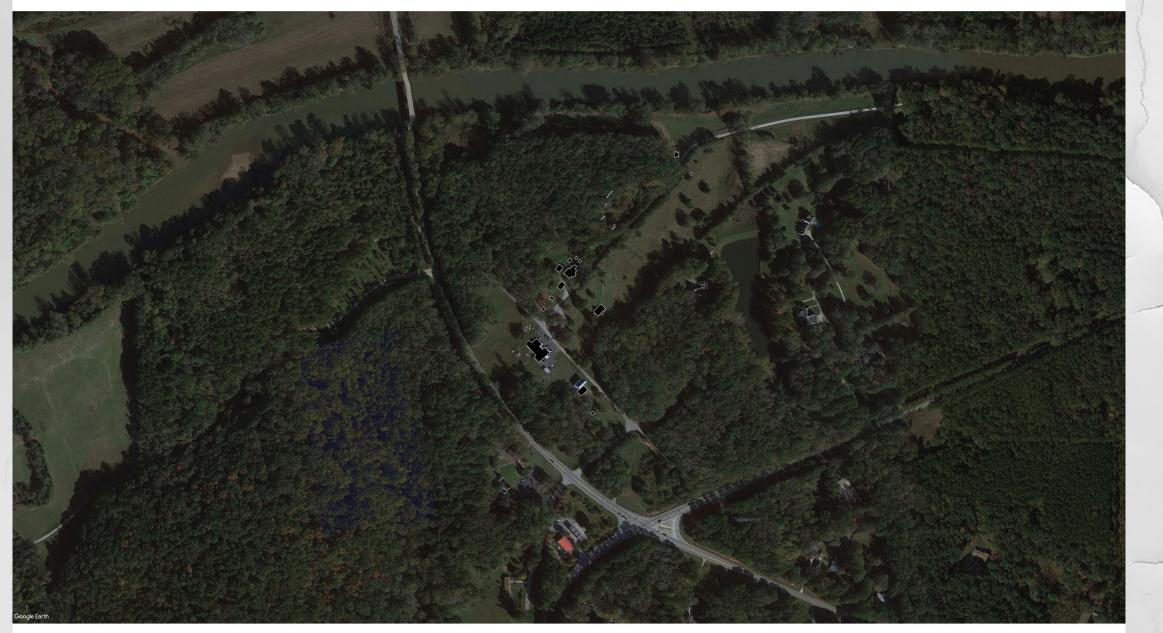

stered under the provisions of "An act supplementary to 'an act to provide for the more efficient government of the rebel States'-passed March 2, 1867-and to facilitate restor as not been previoe under this or toffcient governme any other name, in this or any other Election District; and further, that he was born and naturalized by ane, in this or s William the Bartet SWORN TO AND SUBSCRIBED before me day preasured floure ofors RY TO AND SU gister of the AC Registration District.

### **1938 Aerial Photo**

- Old road/ferry
- Open fields
- Terracing
- Wooded area
- Buildings along Cochran Road



### 2021 Google Earth

- Many changes (road)
- Major forest encroachment
- Buildings gone along Cochran Road
- Post 1986 renovation outbuilding lost, new garage and pool
  Pool filled in ~2009





**2021 SATELLITE WITH ORIGINAL FOOTPRINTS** 





**2021 SATELLITE WITH ORIGINAL FOOTPRINTS +1848 PARCELS** 













#### TIE POINT CLOUD

#### **NORTHWEST AERIAL**



#### TIE POINT CLOUD

#### **NORTHEAST AERIAL**



#### TIE POINT CLOUD

#### **SOUTHWEST AERIAL**







#### **SOUTH ELEVATION**



**EAST ELEVATION** 



#### **NORTH ELEVATION**

# House History



Ę







# House History



Ę





BEAVERS-LEE HOUSE HISTORIC AMERICAN BUILDING SURVEY, 1936

# House History



Ę







**NATIONAL REGISTER NOMINATION, 1983** 

## **Conditions Assessment**

### Historic fabric - Overall condition good





# LANDSCAPING AND GROUNDS



# FOUNDATION



# FOUNDATION



## CHIMNEYS

- Chimney Deterioration
- West Wall Chimney





### ₹

PORTICO

- Concrete Deck
- Column and Plinth Base