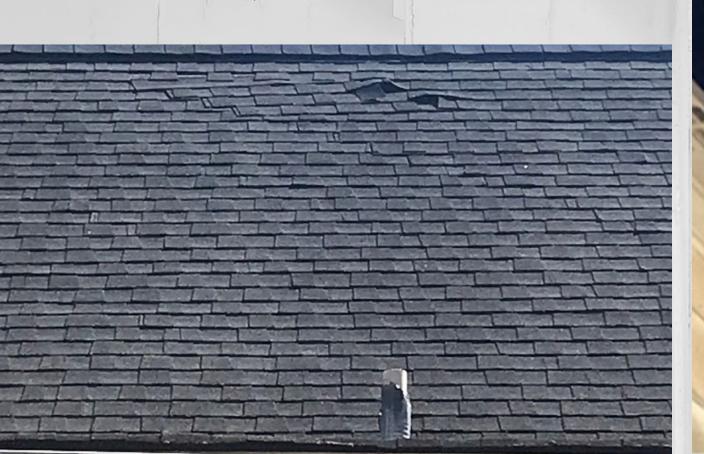

N**

# House History



Ę







# House History



Ę





BEAVERS-LEE HOUSE HISTORIC AMERICAN BUILDING SURVEY, 1936

# House History



Ę







**NATIONAL REGISTER NOMINATION, 1983** 

## **Conditions Assessment**

### Historic fabric - Overall condition good





# LANDSCAPING AND GROUNDS



# FOUNDATION



# FOUNDATION



## CHIMNEYS

- Chimney Deterioration
- West Wall Chimney





### ₹

PORTICO

- Concrete Deck
- Column and Plinth Base







## PORTICO

Portico StepsRamp









### WINDOWS

- All but one window is non-historic and was replaced.
- Condition of replacement windows is fair to poor

### WINDOWS

Insulated Glass UnitsPaint loss



#### EXTERIOR DOORS

- Front Door
- Back Door





#### ROOF AND GUTTERS

- Asphalt Shingles
- Leaf accumulation
- Kitchen Roof
- Gutters







### **EXTERIOR PAINT**

- The exterior requires cleaning and repainting
- Power washing should be avoided.





### SIDING AND TRIM

• Hardboard Sidings

• Dentils





## Interior Walls and Floors

### SYSTEMS OVERVIEW

#### ELECTRICAL

#### MECHANICAL

#### FIRE AND SECURITY

#### REHABILITATION RECOMMENDATIONS AND FEASIBILITY ISSUES

| High-Priority<br>Projects | House Location   | Action Needed                                                                           | Reason for Action                                                                           |
|---------------------------|------------------|-----------------------------------------------------------------------------------------|------------------------------------------------------------------------------------