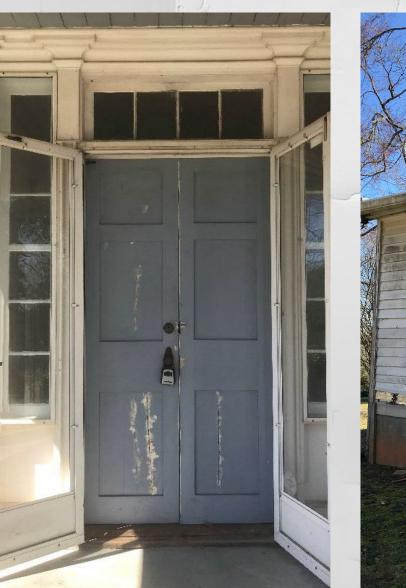

EST AERIAL**







#### **SOUTH ELEVATION**



**EAST ELEVATION** 



#### **NORTH ELEVATION**

# House History



Ę







# House History



Ę





BEAVERS-LEE HOUSE HISTORIC AMERICAN BUILDING SURVEY, 1936

# House History



Ę







**NATIONAL REGISTER NOMINATION, 1983** 

## **Conditions Assessment**

### Historic fabric - Overall condition good





# LANDSCAPING AND GROUNDS



# FOUNDATION



# FOUNDATION



## CHIMNEYS

- Chimney Deterioration
- West Wall Chimney





### ₹

PORTICO

- Concrete Deck
- Column and Plinth Base







## PORTICO

Portico StepsRamp









### WINDOWS

- All but one window is non-historic and was replaced.
- Condition of replacement windows is fair to poor

### WINDOWS

Insulated Glass UnitsPaint loss



#### EXTERIOR DOORS

- Front Door
- Back Door





#### ROOF AND GUTTERS

- Asphalt Shingles
- Leaf accumulation
- Kitchen Roof
- Gutters







### **EXTERIOR PAINT**

- The exterior requires cleaning and repainting
- Power washing should be avoided.





### SIDING AND TRIM

• Hardboard Sidings

• Dentils





## Interior Walls and Floors

### SYSTEMS OVERVIEW

#### ELECTRICAL

#### MECHANICAL

#### FIRE AND SECURITY

#### REHABILITATION RECOMMENDATIONS AND FEASIBILITY ISSUES

| High-Priority<br>Projects | House Location   | Action Needed                                                                           | Reason for Action                                                                           |
|---------------------------|------------------|----------------------------------------------------------------------------------