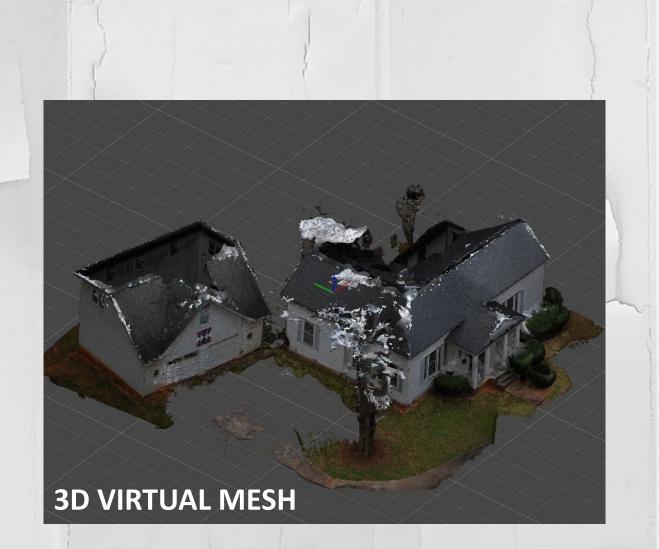

rnme any other name, in this or any other Election District; and further, that he was born and naturalized by ane, in this or s William the Bartet SWORN TO AND SUBSCRIBED before me day preasured floure ofors RY TO AND SU gister of the AC Registration District.

### **1938 Aerial Photo**

- Old road/ferry
- Open fields
- Terracing
- Wooded area
- Buildings along Cochran Road



### 2021 Google Earth

- Many changes (road)
- Major forest encroachment
- Buildings gone along Cochran Road
- Post 1986 renovation outbuilding lost, new garage and pool
  Pool filled in ~2009





**2021 SATELLITE WITH ORIGINAL FOOTPRINTS** 





**2021 SATELLITE WITH ORIGINAL FOOTPRINTS +1848 PARCELS** 













#### TIE POINT CLOUD

#### **NORTHWEST AERIAL**



#### TIE POINT CLOUD

#### **NORTHEAST AERIAL**



#### TIE POINT CLOUD

#### **SOUTHWEST AERIAL**







#### **SOUTH ELEVATION**



**EAST ELEVATION** 



#### **NORTH ELEVATION**

# House History



Ę







# House History



Ę





BEAVERS-LEE HOUSE HISTORIC AMERICAN BUILDING SURVEY, 1936

# House History



Ę







**NATIONAL REGISTER NOMINATION, 1983** 

## **Conditions Assessment**

### Historic fabric - Overall condition good





# LANDSCAPING AND GROUNDS



# FOUNDATION



# FOUNDATION



## CHIMNEYS

- Chimney Deterioration
- West Wall Chimney





### ₹

PORTICO

- Concrete Deck
- Column and Plinth Base







## PORTICO

Portico StepsRamp









### WINDOWS

- All but one window is non-historic and was replaced.
- Condition of replacement windows is fair to poor

### WINDOWS

Insulated Glass UnitsPaint loss



#### EXTER