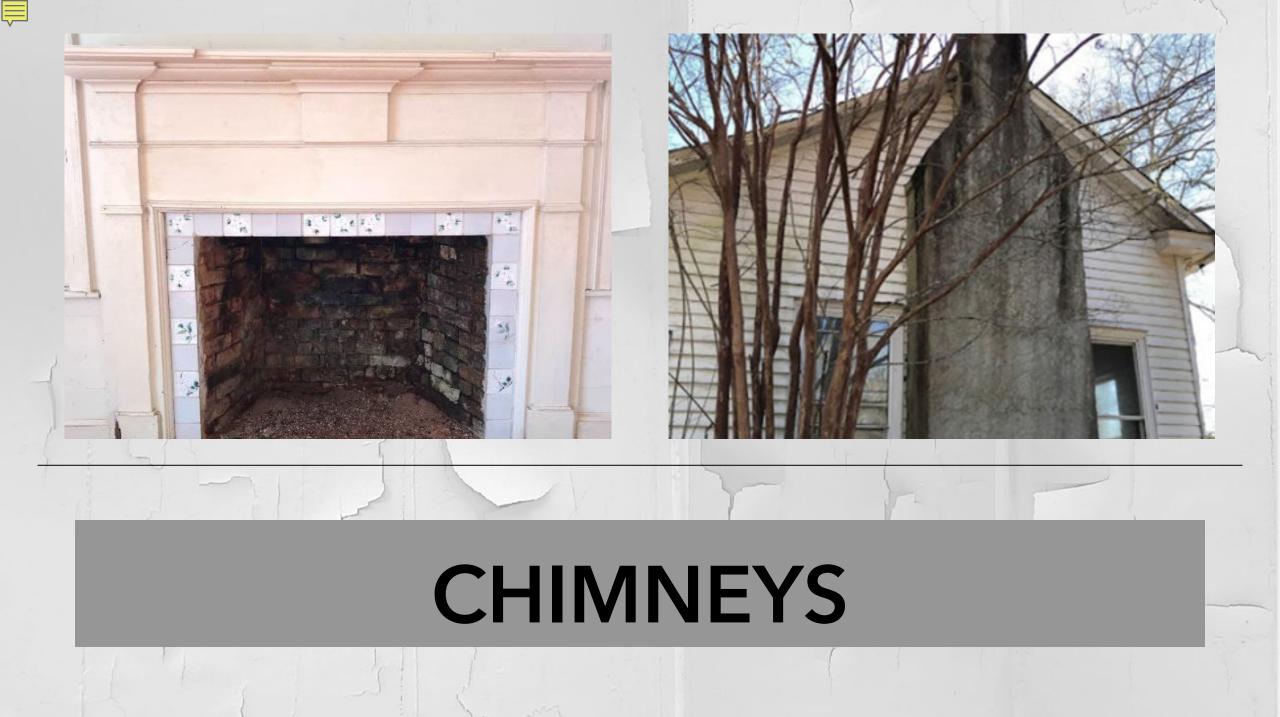

ilding lost, new garage and pool
  Pool filled in ~2009





**2021 SATELLITE WITH ORIGINAL FOOTPRINTS** 





**2021 SATELLITE WITH ORIGINAL FOOTPRINTS +1848 PARCELS** 













#### TIE POINT CLOUD

#### **NORTHWEST AERIAL**



#### TIE POINT CLOUD

#### **NORTHEAST AERIAL**



#### TIE POINT CLOUD

#### **SOUTHWEST AERIAL**







#### **SOUTH ELEVATION**



**EAST ELEVATION** 



#### **NORTH ELEVATION**

# House History



Ę







# House History



Ę





BEAVERS-LEE HOUSE HISTORIC AMERICAN BUILDING SURVEY, 1936

# House History



Ę







**NATIONAL REGISTER NOMINATION, 1983** 

## **Conditions Assessment**

### Historic fabric - Overall condition good





# LANDSCAPING AND GROUNDS



# FOUNDATION



# FOUNDATION



## CHIMNEYS

- Chimney Deterioration
- West Wall Chimney





### ₹

PORTICO

- Concrete Deck
- Column and Plinth Base







## PORTICO

Portico StepsRamp









### WINDOWS

- All but one window is non-historic and was replaced.
- Condition of replacement windows is fair to poor

### WINDOWS

Insulated Glass UnitsPaint loss



#### EXTERIOR DOORS

- Front Door
- Back Door





#### ROOF AND GUTTERS

- Asphalt Shingles
- Leaf accumulation
- Kitchen Roof
- Gutters







### **EXTERIOR PAINT**

- The exterior requires cleaning and repainting
- Power washing should be avoided.





### SIDING AND TRIM

• Hardboard Sidings

• Dentils





## Interior Walls and Floors

### SYSTEMS OVERVIEW

#### ELECTRICAL

#### MECHANICAL

#### FIRE AND SECURITY

#### REHABILITATION RECOMMENDATIONS AND FEASIBILITY ISSUES

| High-Priority<br>Projects | House Locatio