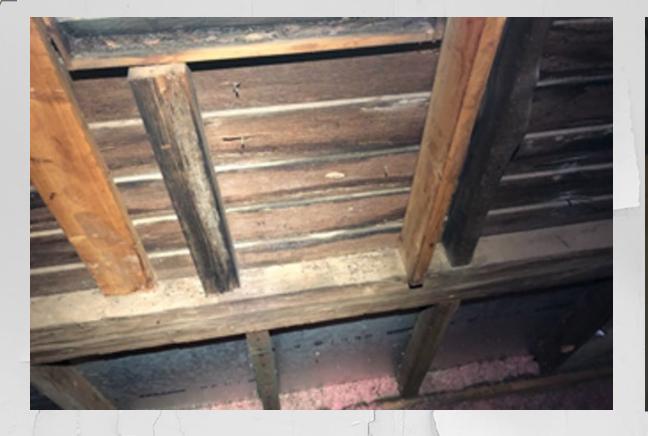

36

# House History



Ę







**NATIONAL REGISTER NOMINATION, 1983** 

## **Conditions Assessment**

### Historic fabric - Overall condition good





# LANDSCAPING AND GROUNDS



# FOUNDATION



# FOUNDATION



## CHIMNEYS

- Chimney Deterioration
- West Wall Chimney





### ₹

PORTICO

- Concrete Deck
- Column and Plinth Base







## PORTICO

Portico StepsRamp









### WINDOWS

- All but one window is non-historic and was replaced.
- Condition of replacement windows is fair to poor

### WINDOWS

Insulated Glass UnitsPaint loss



#### EXTERIOR DOORS

- Front Door
- Back Door





#### ROOF AND GUTTERS

- Asphalt Shingles
- Leaf accumulation
- Kitchen Roof
- Gutters







### **EXTERIOR PAINT**

- The exterior requires cleaning and repainting
- Power washing should be avoided.





### SIDING AND TRIM

• Hardboard Sidings

• Dentils





## Interior Walls and Floors

### SYSTEMS OVERVIEW

#### ELECTRICAL

#### MECHANICAL

#### FIRE AND SECURITY

#### REHABILITATION RECOMMENDATIONS AND FEASIBILITY ISSUES

| High-Priority<br>Projects | House Location   | Action Needed                                                                           | Reason for Action                                                                           |
|---------------------------|------------------|-----------------------------------------------------------------------------------------|---------------------------------------------------------------------------------------------|
| 1                         | Roof and gutters | Repair roof/replace<br>gutters