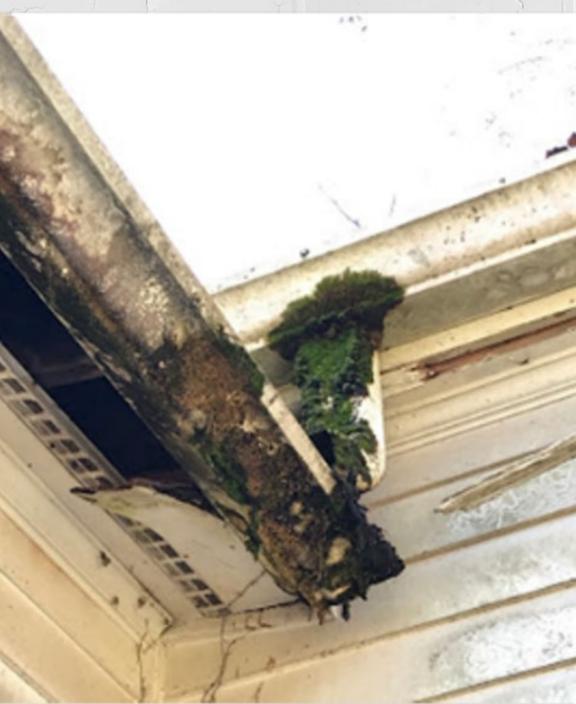

*

# House History



Ę







# House History



Ę





BEAVERS-LEE HOUSE HISTORIC AMERICAN BUILDING SURVEY, 1936

# House History



Ę







**NATIONAL REGISTER NOMINATION, 1983** 

## **Conditions Assessment**

### Historic fabric - Overall condition good





# LANDSCAPING AND GROUNDS



# FOUNDATION



# FOUNDATION



## CHIMNEYS

- Chimney Deterioration
- West Wall Chimney





### ₹

PORTICO

- Concrete Deck
- Column and Plinth Base







## PORTICO

Portico StepsRamp









### WINDOWS

- All but one window is non-historic and was replaced.
- Condition of replacement windows is fair to poor

### WINDOWS

Insulated Glass UnitsPaint loss



#### EXTERIOR DOORS

- Front Door
- Back Door





#### ROOF AND GUTTERS

- Asphalt Shingles
- Leaf accumulation
- Kitchen Roof
- Gutters







### **EXTERIOR PAINT**

- The exterior requires cleaning and repainting
- Power washing should be avoided.





### SIDING AND TRIM

• Hardboard Sidings

• Dentils





## Interior Walls and Floors

### SYSTEMS OVERVIEW

#### ELECTRICAL

#### MECHANICAL

#### FIRE AND SECURITY

#### REHABILITATION RECOMMENDATIONS AND FEASIBILITY ISSUES

| High-Priority<br>Projects | House Location   | Action Needed                                                                           | Reason for Action                                                                           |
|---------------------------|------------------|-----------------------------------------------------------------------------------------|--------------------------------------------------------------------------------------