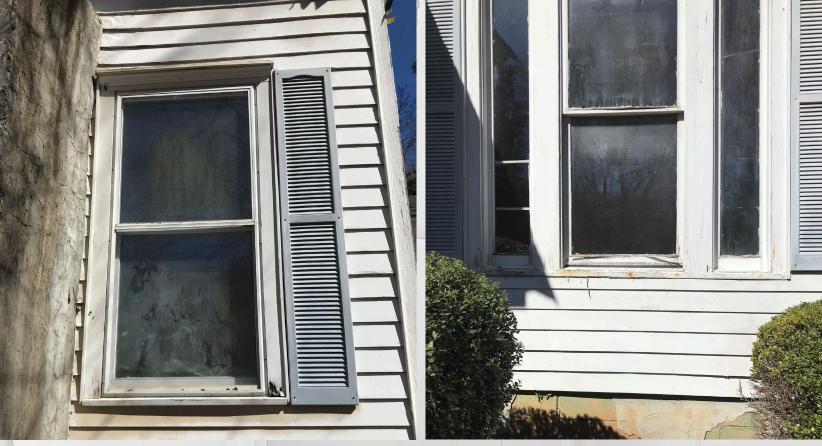

* 





**2021 SATELLITE WITH ORIGINAL FOOTPRINTS +1848 PARCELS** 













#### TIE POINT CLOUD

#### **NORTHWEST AERIAL**



#### TIE POINT CLOUD

#### **NORTHEAST AERIAL**



#### TIE POINT CLOUD

#### **SOUTHWEST AERIAL**







#### **SOUTH ELEVATION**



**EAST ELEVATION** 



#### **NORTH ELEVATION**

# House History



Ę







# House History



Ę





BEAVERS-LEE HOUSE HISTORIC AMERICAN BUILDING SURVEY, 1936

# House History



Ę







**NATIONAL REGISTER NOMINATION, 1983** 

## **Conditions Assessment**

### Historic fabric - Overall condition good





# LANDSCAPING AND GROUNDS



# FOUNDATION



# FOUNDATION



## CHIMNEYS

- Chimney Deterioration
- West Wall Chimney





### ₹

PORTICO

- Concrete Deck
- Column and Plinth Base







## PORTICO

Portico StepsRamp









### WINDOWS

- All but one window is non-historic and was replaced.
- Condition of replacement windows is fair to poor

### WINDOWS

Insulated Glass UnitsPaint loss



#### EXTERIOR DOORS

- Front Door
- Back Door





#### ROOF AND GUTTERS

- Asphalt Shingles
- Leaf accumulation
- Kitchen Roof
- Gutters







### **EXTERIOR PAINT**

- The exterior requires cleaning and repainting
- Power washing should be avoided.





### SIDING AND TRIM

• Hardboard Sidings

• Dentils





## Interior Walls and Floors

### SYSTEMS OVERVIEW

#### ELECTRICAL

#### MECHANICAL

#### FIRE AND SECURITY

#### REHABILITATION RECOMMENDATIONS AND FEASIBILITY ISSUES

| High-Priority<br>Projects | House Location   | Action Needed                                                                           | Reason