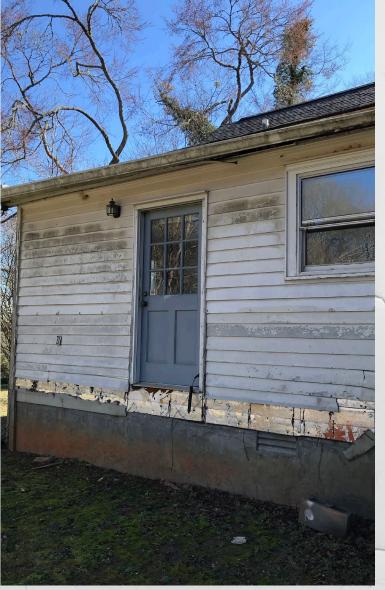

T AERIAL**







#### **SOUTH ELEVATION**



**EAST ELEVATION** 



#### **NORTH ELEVATION**

# House History



Ę







# House History



Ę





BEAVERS-LEE HOUSE HISTORIC AMERICAN BUILDING SURVEY, 1936

# House History



Ę







**NATIONAL REGISTER NOMINATION, 1983** 

## **Conditions Assessment**

### Historic fabric - Overall condition good





# LANDSCAPING AND GROUNDS



# FOUNDATION



# FOUNDATION



## CHIMNEYS

- Chimney Deterioration
- West Wall Chimney





### ₹

PORTICO

- Concrete Deck
- Column and Plinth Base







## PORTICO

Portico StepsRamp









### WINDOWS

- All but one window is non-historic and was replaced.
- Condition of replacement windows is fair to poor

### WINDOWS

Insulated Glass UnitsPaint loss



#### EXTERIOR DOORS

- Front Door
- Back Door





#### ROOF AND GUTTERS

- Asphalt Shingles
- Leaf accumulation
- Kitchen Roof
- Gutters







### **EXTERIOR PAINT**

- The exterior requires cleaning and repainting
- Power washing should be avoided.





### SIDING AND TRIM

• Hardboard Sidings

• Dentils





## Interior Walls and Floors

### SYSTEMS OVERVIEW

#### ELECTRICAL

#### MECHANICAL

#### FIRE AND SECURITY

#### REHABILITATION RECOMMENDATIONS AND FEASIBILITY ISSUES

| High-Priority<br>Projects | House Location   | Action Needed                                                                           | Reason for Action                                                                           |
|---------------------------|------------------|------------------------------------------------------------------------------------