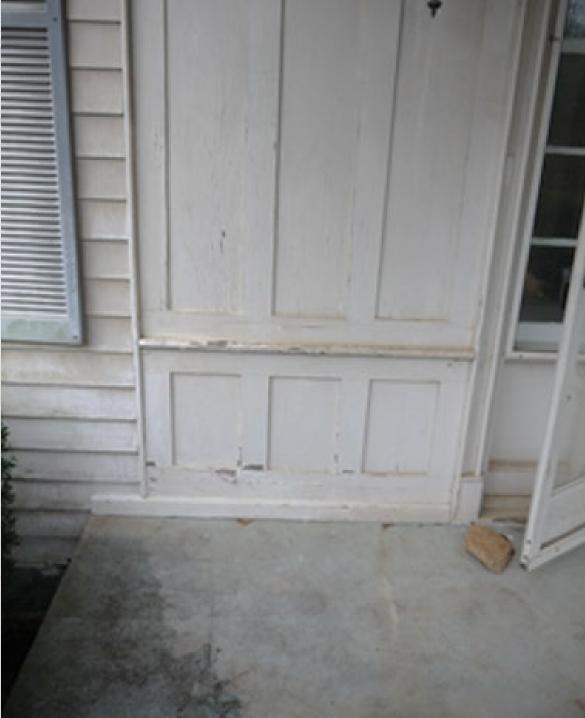

NTS** 





**2021 SATELLITE WITH ORIGINAL FOOTPRINTS +1848 PARCELS** 













#### TIE POINT CLOUD

#### **NORTHWEST AERIAL**



#### TIE POINT CLOUD

#### **NORTHEAST AERIAL**



#### TIE POINT CLOUD

#### **SOUTHWEST AERIAL**







#### **SOUTH ELEVATION**



**EAST ELEVATION** 



#### **NORTH ELEVATION**

# House History



Ę







# House History



Ę





BEAVERS-LEE HOUSE HISTORIC AMERICAN BUILDING SURVEY, 1936

# House History



Ę







**NATIONAL REGISTER NOMINATION, 1983** 

## **Conditions Assessment**

### Historic fabric - Overall condition good





# LANDSCAPING AND GROUNDS



# FOUNDATION



# FOUNDATION



## CHIMNEYS

- Chimney Deterioration
- West Wall Chimney





### ₹

PORTICO

- Concrete Deck
- Column and Plinth Base







## PORTICO

Portico StepsRamp









### WINDOWS

- All but one window is non-historic and was replaced.
- Condition of replacement windows is fair to poor

### WINDOWS

Insulated Glass UnitsPaint loss



#### EXTERIOR DOORS

- Front Door
- Back Door





#### ROOF AND GUTTERS

- Asphalt Shingles
- Leaf accumulation
- Kitchen Roof
- Gutters







### **EXTERIOR PAINT**

- The exterior requires cleaning and repainting
- Power washing should be avoided.





### SIDING AND TRIM

• Hardboard Sidings

• Dentils





## Interior Walls and Floors

### SYSTEMS OVERVIEW

#### ELECTRICAL

#### MECHANICAL

#### FIRE AND SECURITY

#### REHABILITATION RECOMMENDATIONS AND FEASIBILITY ISSUES

| High-Priority<br>Projects | House Location   | Action Needed                                                                           | Rea