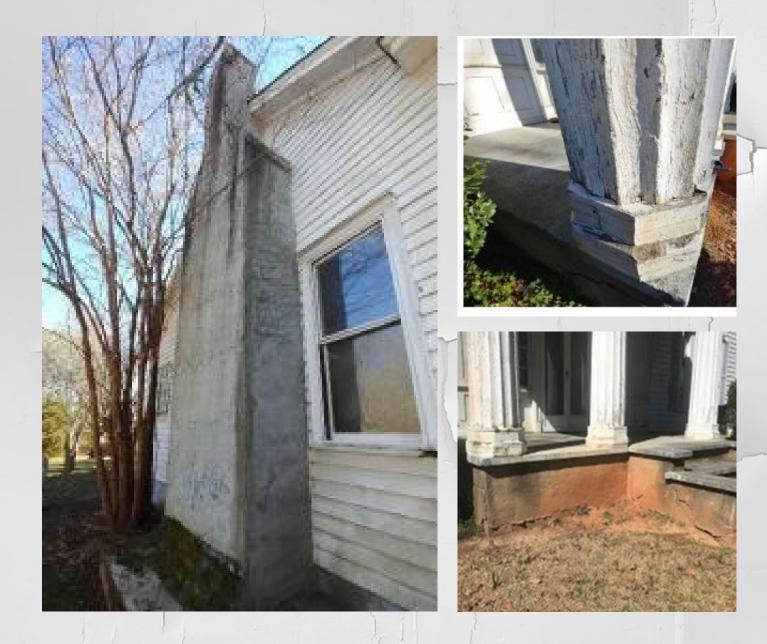

# House History



Ę







# House History



Ę





BEAVERS-LEE HOUSE HISTORIC AMERICAN BUILDING SURVEY, 1936

# House History



Ę







**NATIONAL REGISTER NOMINATION, 1983** 

## **Conditions Assessment**

### Historic fabric - Overall condition good





# LANDSCAPING AND GROUNDS



# FOUNDATION



# FOUNDATION



## CHIMNEYS

- Chimney Deterioration
- West Wall Chimney





### ₹

PORTICO

- Concrete Deck
- Column and Plinth Base







## PORTICO

Portico StepsRamp









### WINDOWS

- All but one window is non-historic and was replaced.
- Condition of replacement windows is fair to poor

### WINDOWS

Insulated Glass UnitsPaint loss



#### EXTERIOR DOORS

- Front Door
- Back Door





#### ROOF AND GUTTERS

- Asphalt Shingles
- Leaf accumulation
- Kitchen Roof
- Gutters







### **EXTERIOR PAINT**

- The exterior requires cleaning and repainting
- Power washing should be avoided.





### SIDING AND TRIM

• Hardboard Sidings

• Dentils





## Interior Walls and Floors

### SYSTEMS OVERVIEW

#### ELECTRICAL

#### MECHANICAL

#### FIRE AND SECURITY

#### REHABILITATION RECOMMENDATIONS AND FEASIBILITY ISSUES

| High-Priority<br>Projects | House Location   | Action Needed                                                                           | Reason for Action                                                                           |
|---------------------------|------------------|-----------------------------------------------------------------------------------------|----------------------------------------------------------------------------------------