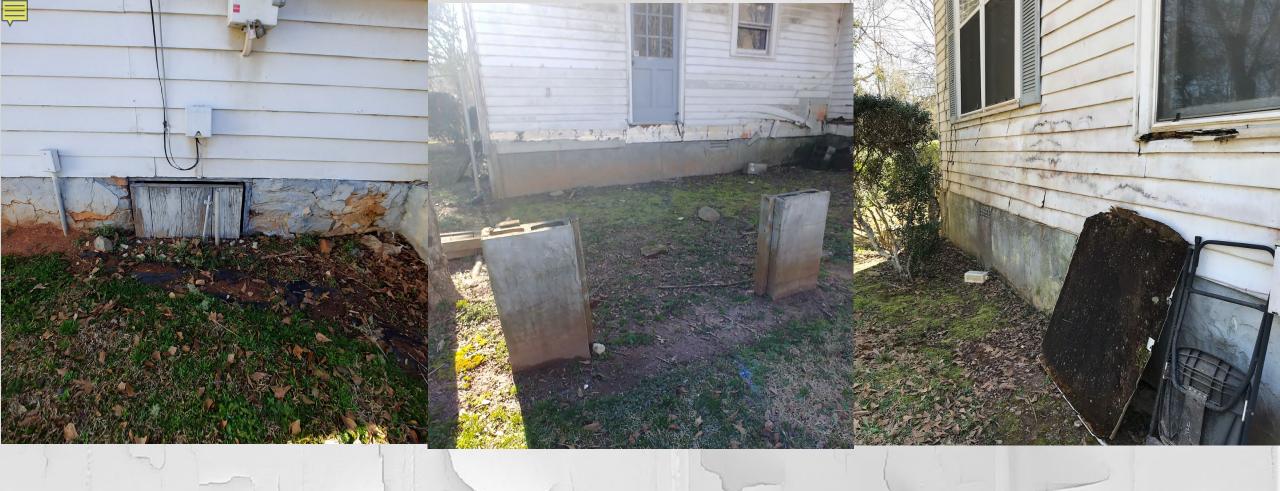

encroachment
- Buildings gone along Cochran Road
- Post 1986 renovation outbuilding lost, new garage and pool
  Pool filled in ~2009





**2021 SATELLITE WITH ORIGINAL FOOTPRINTS** 





**2021 SATELLITE WITH ORIGINAL FOOTPRINTS +1848 PARCELS** 













#### TIE POINT CLOUD

#### **NORTHWEST AERIAL**



#### TIE POINT CLOUD

#### **NORTHEAST AERIAL**



#### TIE POINT CLOUD

#### **SOUTHWEST AERIAL**







#### **SOUTH ELEVATION**



**EAST ELEVATION** 



#### **NORTH ELEVATION**

# House History



Ę







# House History



Ę





BEAVERS-LEE HOUSE HISTORIC AMERICAN BUILDING SURVEY, 1936

# House History



Ę







**NATIONAL REGISTER NOMINATION, 1983** 

## **Conditions Assessment**

### Historic fabric - Overall condition good





# LANDSCAPING AND GROUNDS



# FOUNDATION



# FOUNDATION



## CHIMNEYS

- Chimney Deterioration
- West Wall Chimney





### ₹

PORTICO

- Concrete Deck
- Column and Plinth Base







## PORTICO

Portico StepsRamp









### WINDOWS

- All but one window is non-historic and was replaced.
- Condition of replacement windows is fair to poor

### WINDOWS

Insulated Glass UnitsPaint loss



#### EXTERIOR DOORS

- Front Door
- Back Door





#### ROOF AND GUTTERS

- Asphalt Shingles
- Leaf accumulation
- Kitchen Roof
- Gutters







### **EXTERIOR PAINT**

- The exterior requires cleaning and repainting
- Power washing should be avoided.





### SIDING AND TRIM

• Hardboard Sidings

• Dentils





## Interior Walls and Floors

### SYSTEMS OVERVIEW

#### ELECTRICAL

#### MECHANICAL

#### FIRE AND SECURITY

#### REHABILITATION RECOM