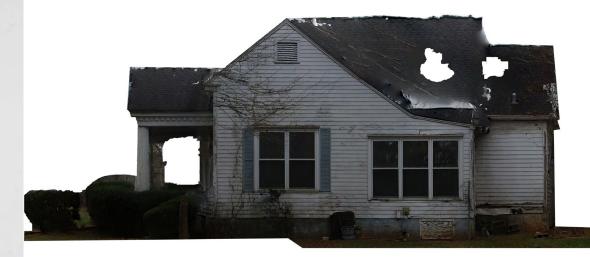

as born and naturalized by ane, in this or s William the Bartet SWORN TO AND SUBSCRIBED before me day preasured floure ofors RY TO AND SU gister of the AC Registration District.

### **1938 Aerial Photo**

- Old road/ferry
- Open fields
- Terracing
- Wooded area
- Buildings along Cochran Road



### 2021 Google Earth

- Many changes (road)
- Major forest encroachment
- Buildings gone along Cochran Road
- Post 1986 renovation outbuilding lost, new garage and pool
  Pool filled in ~2009





**2021 SATELLITE WITH ORIGINAL FOOTPRINTS** 





**2021 SATELLITE WITH ORIGINAL FOOTPRINTS +1848 PARCELS** 













#### TIE POINT CLOUD

#### **NORTHWEST AERIAL**



#### TIE POINT CLOUD

#### **NORTHEAST AERIAL**



#### TIE POINT CLOUD

#### **SOUTHWEST AERIAL**







#### **SOUTH ELEVATION**



**EAST ELEVATION** 



#### **NORTH ELEVATION**

# House History



Ę







# House History



Ę





BEAVERS-LEE HOUSE HISTORIC AMERICAN BUILDING SURVEY, 1936

# House History



Ę







**NATIONAL REGISTER NOMINATION, 1983** 

## **Conditions Assessment**

### Historic fabric - Overall condition good





# LANDSCAPING AND GROUNDS



# FOUNDATION



# FOUNDATION



## CHIMNEYS

- Chimney Deterioration
- West Wall Chimney





### ₹

PORTICO

- Concrete Deck
- Column and Plinth Base







## PORTICO

Portico StepsRamp









### WINDOWS

- All but one window is non-historic and was replaced.
- Condition of replacement windows is fair to poor

### WINDOWS

Insulated Glass UnitsPaint loss



#### EXTERIOR DOORS

- Front Door
- Back Door





#### ROOF AND GUTTERS

- Asphalt Shingles