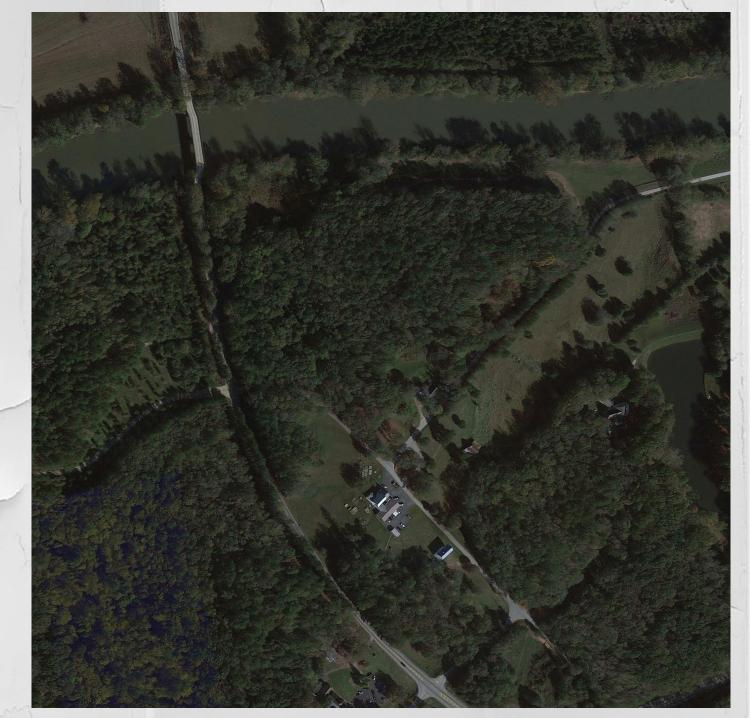

gistered under the provisions of "An act supplementary to 'an act to provide for the more efficient government of the rebel States'-passed March 2, 1867-and to facilitate restor as not been previoe under this or toffcient governme any other name, in this or any other Election District; and further, that he was born and naturalized by ane, in this or s William the Bartet SWORN TO AND SUBSCRIBED before me day preasured floure ofors RY TO AND SU gister of the AC Registration District.

### **1938 Aerial Photo**

- Old road/ferry
- Open fields
- Terracing
- Wooded area
- Buildings along Cochran Road



### 2021 Google Earth

- Many changes (road)
- Major forest encroachment
- Buildings gone along Cochran Road
- Post 1986 renovation outbuilding lost, new garage and pool
  Pool filled in ~2009





**2021 SATELLITE WITH ORIGINAL FOOTPRINTS** 





**2021 SATELLITE WITH ORIGINAL FOOTPRINTS +1848 PARCELS** 













#### TIE POINT CLOUD

#### **NORTHWEST AERIAL**



#### TIE POINT CLOUD

#### **NORTHEAST AERIAL**



#### TIE POINT CLOUD

#### **SOUTHWEST AERIAL**







#### **SOUTH ELEVATION**



**EAST ELEVATION** 



#### **NORTH ELEVATION**

# House History



Ę







# House History



Ę





BEAVERS-LEE HOUSE HISTORIC AMERICAN BUILDING SURVEY, 1936

# House History



Ę







**NATIONAL REGISTER NOMINATION, 1983** 

## **Conditions Assessment**

### Historic fabric - Overall condition good





# LANDSCAPING AND GROUNDS



# FOUNDATION



# FOUNDATION



## CHIMNEYS

- Chimney Deterioration
- West Wall Chimney





### ₹

PORTICO

- Concrete Deck
- Column and Plinth Bas