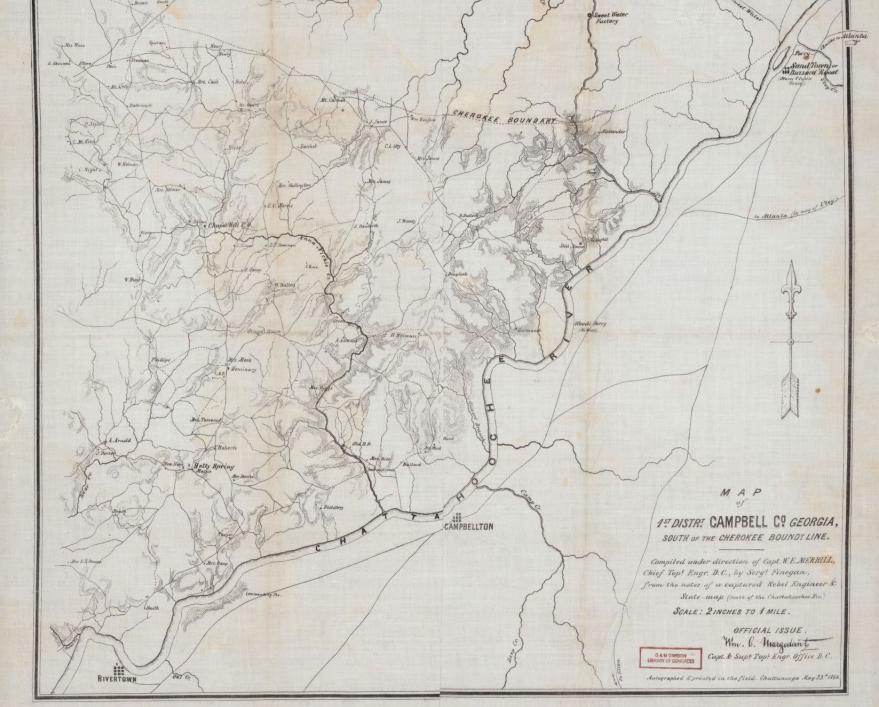

### Native American

### Campbellton

### • The Beavers Family

https://www.loc.gov/item/2012655032/xt

1821 Treaty of Indian Springs - specified one mile to remain with Creeks near Buzzard Roost...

1825 Treaty of Indian Springs

1826 Treaty of Washington