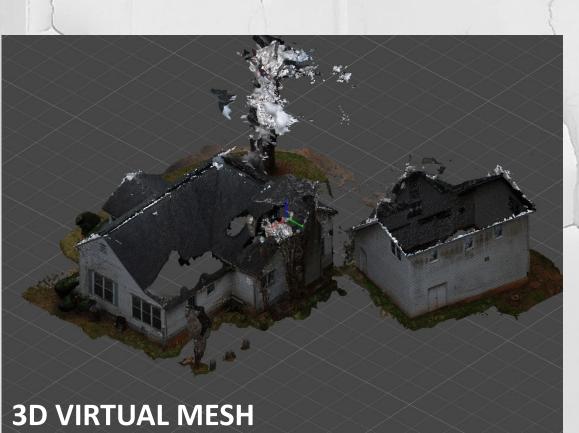

District; and further, that he was born and naturalized by ane, in this or s William the Bartet SWORN TO AND SUBSCRIBED before me day preasured floure ofors RY TO AND SU gister of the AC Registration District.

### **1938 Aerial Photo**

- Old road/ferry
- Open fields
- Terracing
- Wooded area
- Buildings along Cochran Road



### 2021 Google Earth

- Many changes (road)
- Major forest encroachment
- Buildings gone along Cochran Road
- Post 1986 renovation outbuilding lost, new garage and pool
  Pool filled in ~2009





**2021 SATELLITE WITH ORIGINAL FOOTPRINTS** 





**2021 SATELLITE WITH ORIGINAL FOOTPRINTS +1848 PARCELS** 













#### TIE POINT CLOUD

#### **NORTHWEST AERIAL**



#### TIE POINT CLOUD

#### **NORTHEAST AERIAL**



#### TIE POINT CLOUD

#### **SOUTHWEST AERIAL**







#### **SOUTH ELEVATION**



**EAST ELEVATION** 



#### **NORTH ELEVATION**

# House History



Ę







# House History



Ę





BEAVERS-LEE HOUSE HISTORIC AMERICAN BUILDING SURVEY, 1936

# House History



Ę







**NATIONAL REGISTER NOMINATION, 1983** 

## **Conditions Assessment**

### Historic fabric - Overall condition good





# LANDSCAPING AND GROUNDS



# FOUNDATION



# FOUNDATION



## CHIMNEYS

- Chimney Deterioration
- West Wall Chimney





### ₹

PORTICO

- Concrete Deck
- Column and Plinth Base







## PORTICO

Portico StepsRamp









### WINDOWS

- All but one window is non-historic and was replaced.
- Condition of replacement windows is fair to poor

### WINDOWS

Insulated Glass UnitsPaint loss



#### EXTERIOR DOORS

- Front Door
- Back Door





#### ROOF