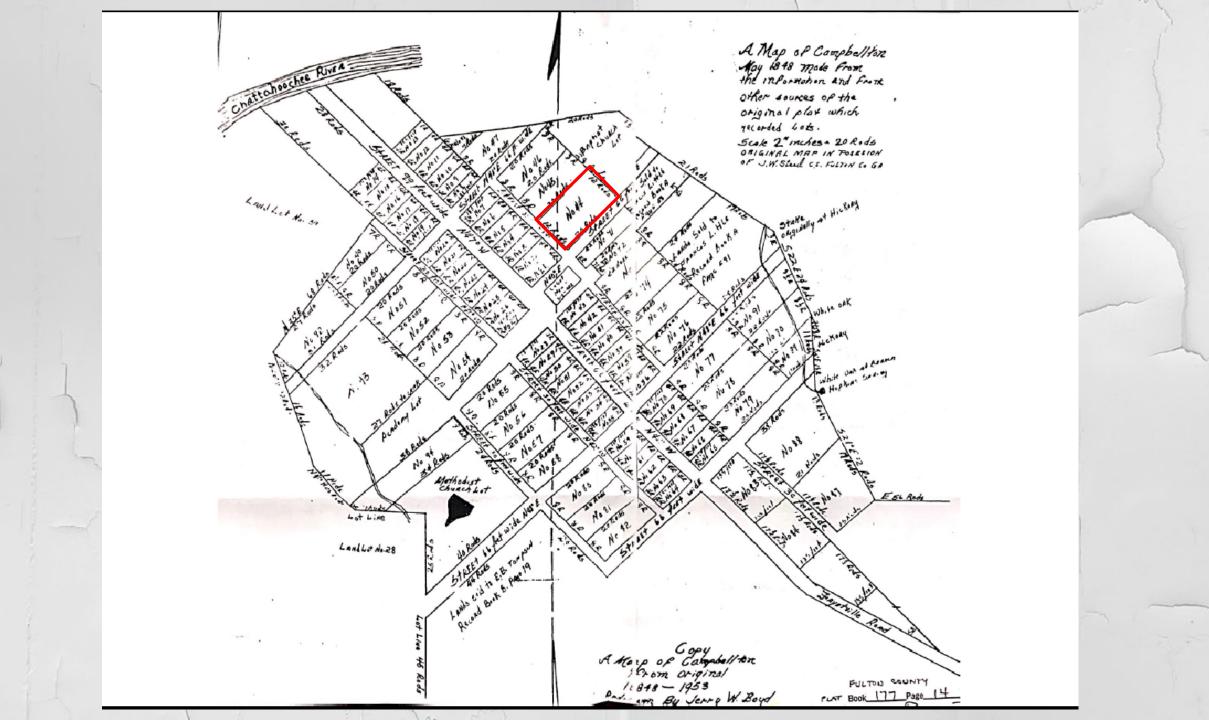

tary to 'an act to provide for the more efficient government of the rebel States'-passed March 2, 1867-and to facilitate restor as not been previoe under this or toffcient governme any other name, in this or any other Election District; and further, that he was born and naturalized by ane, in this or s William the Bartet SWORN TO AND SUBSCRIBED before me day preasured floure ofors RY TO AND SU gister of the AC Registration District.

### **1938 Aerial Photo**

- Old road/ferry
- Open fields
- Terracing
- Wooded area
- Buildings along Cochran Road



### 2021 Google Earth

- Many changes (road)
- Major forest encroachment
- Buildings gone along Cochran Road
- Post 1986 renovation outbuilding lost, new garage and pool
  Pool filled in ~2009





**2021 SATELLITE WITH ORIGINAL FOOTPRINTS** 





**2021 SATELLITE WITH ORIGINAL FOOTPRINTS +1848 PARCELS** 













#### TIE POINT CLOUD

#### **NORTHWEST AERIAL**



#### TIE POINT CLOUD

#### **NORTHEAST AERIAL**



#### TIE POINT CLOUD

#### **SOUTHWEST AERIAL**







#### **SOUTH ELEVATION**



**EAST ELEVATION** 



#### **NORTH ELEVATION**

# House History



Ę







# House History



Ę





BEAVERS-LEE HOUSE HISTORIC AMERICAN BUILDING SURVEY, 1936

# House History



Ę







**NATIONAL REGISTER NOMINATION, 1983** 

## **Conditions Assessment**

### Historic fabric - Overall condition good





# LANDSCAPING AND GROUNDS



# FOUNDATION



# FOUNDATION



## CHIMNEYS

- Chimney Deterioration
- West Wall Chimney





### ₹

PORTICO

- Concrete Deck
- Column and Plinth Base







## PORTICO

Portico StepsRamp









##