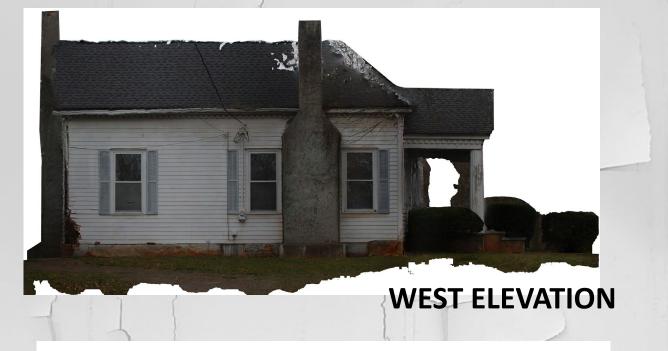

strict; and further, that he was born and naturalized by ane, in this or s William the Bartet SWORN TO AND SUBSCRIBED before me day preasured floure ofors RY TO AND SU gister of the AC Registration District.

### **1938 Aerial Photo**

- Old road/ferry
- Open fields
- Terracing
- Wooded area
- Buildings along Cochran Road



### 2021 Google Earth

- Many changes (road)
- Major forest encroachment
- Buildings gone along Cochran Road
- Post 1986 renovation outbuilding lost, new garage and pool
  Pool filled in ~2009





**2021 SATELLITE WITH ORIGINAL FOOTPRINTS** 





**2021 SATELLITE WITH ORIGINAL FOOTPRINTS +1848 PARCELS** 













#### TIE POINT CLOUD

#### **NORTHWEST AERIAL**



#### TIE POINT CLOUD

#### **NORTHEAST AERIAL**



#### TIE POINT CLOUD

#### **SOUTHWEST AERIAL**







#### **SOUTH ELEVATION**



**EAST ELEVATION** 



#### **NORTH ELEVATION**

# House History



Ę







# House History



Ę





BEAVERS-LEE HOUSE HISTORIC AMERICAN BUILDING SURVEY, 1936

# House History



Ę







**NATIONAL REGISTER NOMINATION, 1983** 

## **Conditions Assessment**

### Historic fabric - Overall condition good





# LANDSCAPING AND GROUNDS



# FOUNDATION



# FOUNDATION



## CHIMNEYS

- Chimney Deterioration
- West Wall Chimney





### ₹

PORTICO

- Concrete Deck
- Column and Plinth Base







## PORTICO

Portico StepsRamp









### WINDOWS

- All but one window is non-historic and was replaced.
- Condition of replacement windows is fair to poor

### WINDOWS

Insulated Glass UnitsPaint loss



#### EXTERIOR DOORS

- Front Door
- Back Door





#### ROOF AN