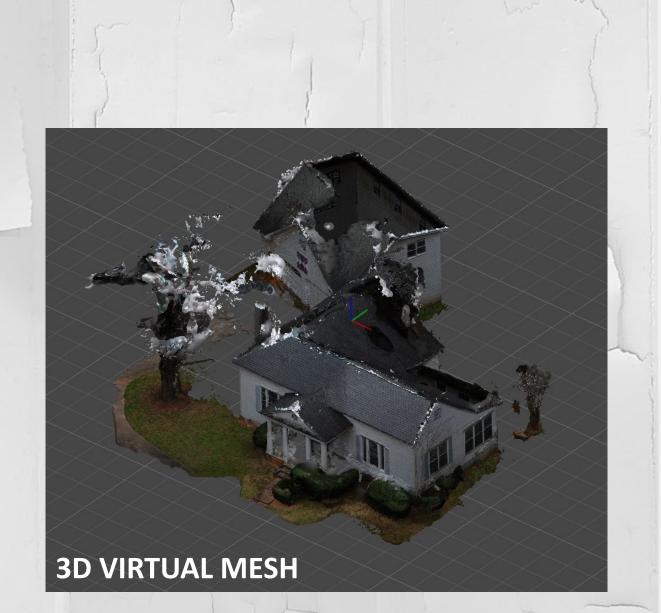

or as not been previoe under this or toffcient governme any other name, in this or any other Election District; and further, that he was born and naturalized by ane, in this or s William the Bartet SWORN TO AND SUBSCRIBED before me day preasured floure ofors RY TO AND SU gister of the AC Registration District.

### **1938 Aerial Photo**

- Old road/ferry
- Open fields
- Terracing
- Wooded area
- Buildings along Cochran Road



### 2021 Google Earth

- Many changes (road)
- Major forest encroachment
- Buildings gone along Cochran Road
- Post 1986 renovation outbuilding lost, new garage and pool
  Pool filled in ~2009





**2021 SATELLITE WITH ORIGINAL FOOTPRINTS** 





**2021 SATELLITE WITH ORIGINAL FOOTPRINTS +1848 PARCELS** 













#### TIE POINT CLOUD

#### **NORTHWEST AERIAL**



#### TIE POINT CLOUD

#### **NORTHEAST AERIAL**



#### TIE POINT CLOUD

#### **SOUTHWEST AERIAL**







#### **SOUTH ELEVATION**



**EAST ELEVATION** 



#### **NORTH ELEVATION**

# House History



Ę







# House History



Ę





BEAVERS-LEE HOUSE HISTORIC AMERICAN BUILDING SURVEY, 1936

# House History



Ę







**NATIONAL REGISTER NOMINATION, 1983** 

## **Conditions Assessment**

### Historic fabric - Overall condition good





# LANDSCAPING AND GROUNDS



# FOUNDATION



# FOUNDATION



## CHIMNEYS

- Chimney Deterioration
- West Wall Chimney





### ₹

PORTICO

- Concrete Deck
- Column and Plinth Base







## PORTICO

Portico StepsRamp









### WINDOWS

- All but one window is non-historic and was replaced.
- Condition of replacement windows is fair to poor

### WIN