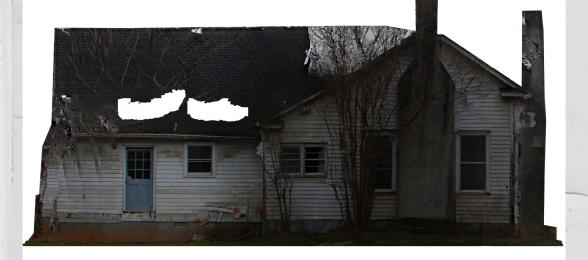

by ane, in this or s William the Bartet SWORN TO AND SUBSCRIBED before me day preasured floure ofors RY TO AND SU gister of the AC Registration District.

### **1938 Aerial Photo**

- Old road/ferry
- Open fields
- Terracing
- Wooded area
- Buildings along Cochran Road



### 2021 Google Earth

- Many changes (road)
- Major forest encroachment
- Buildings gone along Cochran Road
- Post 1986 renovation outbuilding lost, new garage and pool
  Pool filled in ~2009





**2021 SATELLITE WITH ORIGINAL FOOTPRINTS** 





**2021 SATELLITE WITH ORIGINAL FOOTPRINTS +1848 PARCELS** 













#### TIE POINT CLOUD

#### **NORTHWEST AERIAL**



#### TIE POINT CLOUD

#### **NORTHEAST AERIAL**



#### TIE POINT CLOUD

#### **SOUTHWEST AERIAL**







#### **SOUTH ELEVATION**



**EAST ELEVATION** 



#### **NORTH ELEVATION**

# House History



Ę







# House History



Ę





BEAVERS-LEE HOUSE HISTORIC AMERICAN BUILDING SURVEY, 1936

# House History



Ę







**NATIONAL REGISTER NOMINATION, 1983** 

## **Conditions Assessment**

### Historic fabric - Overall condition good





# LANDSCAPING AND GROUNDS



# FOUNDATION



# FOUNDATION



## CHIMNEYS

- Chimney Deterioration
- West Wall Chimney





### ₹

PORTICO

- Concrete Deck
- Column and Plinth Base







## PORTICO

Portico StepsRamp









### WINDOWS

- All but one window is non-historic and was replaced.
- Condition of replacement windows is fair to poor

### WINDOWS

Insulated Glass UnitsPaint loss



#### EXTERIOR DOORS

- Front Door
- Back Door





#### ROOF AND GUTTERS

- Asphalt Shingles
- Leaf accumulation
- K